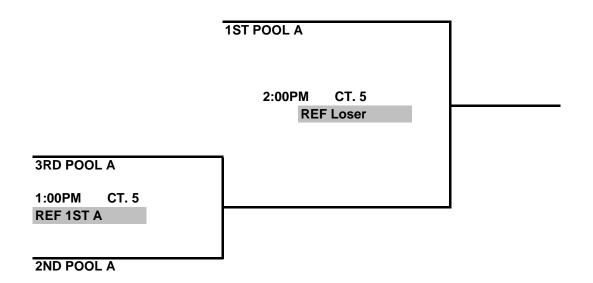

>Match | 2/3 GAMES<br>25 POINTS |      |       |      |  |  |
|                              |                       |                                                       |  |                               |  |  |  |  |  |                               | Game 1                 |      |       |      |  |  |
|                              |                       |                                                       |  |                               |  |  |  |  |  |                               | Game 2<br>Game 3       |      |       |      |  |  |

3 SETS TO 25 POINTS
2/3 SETS TO 25 POINTS -15 POINTS IN THE 3RD
EACH TEAM WILL BE HELPING REF
R1 WILL BE PROVIDED
ALL TEAMS ADVANCE TO THE PLAYOFFS
AWARDS WILL BE GIVEN TO 75+ AND 65+
CAPTAINS MEETING AT 8:45AM

## **WOMEN'S 65, PLAYOFFS**



2/3 GAMES 25 POINT 3RD 15 POINTS