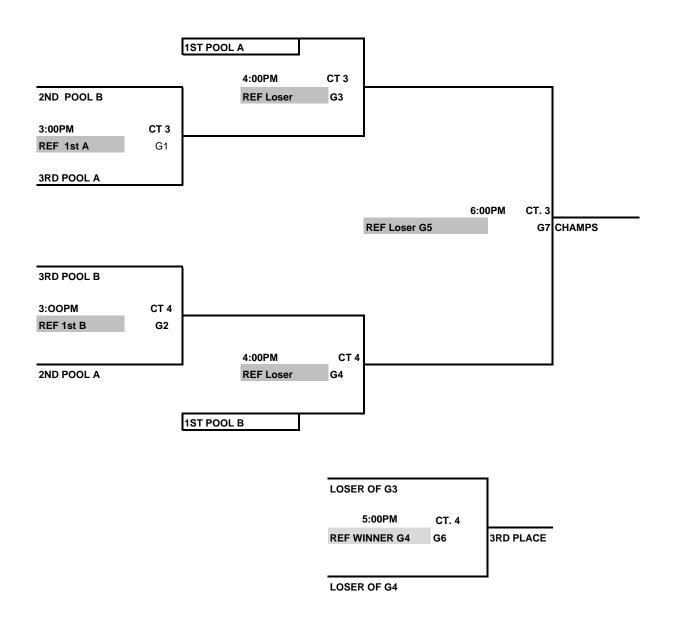

v 3 R:1 | SAT 4<br>1:00pm<br>3 v 4 R:2 | SAT 4<br>2:00pm<br>1 v 2 R:4 | Day Court<br>Time Match |      |           |      |
|                        |          |                               |                               |                              |                              | Game 1<br>Game 2        |      | 15 POINTS | 3RD  |
|                        |          |                               |                               |                              |                              | Game 3                  |      |           |      |

3 SETS TO 25 POINTS
2/3 SETS TO 25 POINTS -15 POINTS IN THE 3RD
EACH TEAM WILL BE HELPING REF
R1 WILL BE PROVIDED
ALL TEAMS ADVANCE TO THE PLAYOFFS
AWARDS WILL BE GIVEN TO 55+ AND 60+
CAPTAINS MEETING AT 8:45AM

### **WOMEN'S 55+ PLAYOFFS**



2/3 GAMES 25 POINT 3RD 15 POINTS

# 2024 FLORIDA SENIOR GAMES SATURDAY DECEMBER 7, 2024

#### **WIREGRASS SPORTS RANCH**

#### **WOMENS 65+ AND 75+**

|                              |                       |                                                       |  |                               |  |  |  |  |  |                               |                        | ches | Games |      |  |  |
|------------------------------|-----------------------|-------------------------------------------------------|--|-------------------------------|--|--|--|--|--|-------------------------------|------------------------|------|-------|------|--|--|
| Pool M                       | OOI MA WIREGRASS CT 5 |                                                       |  |                               |  |