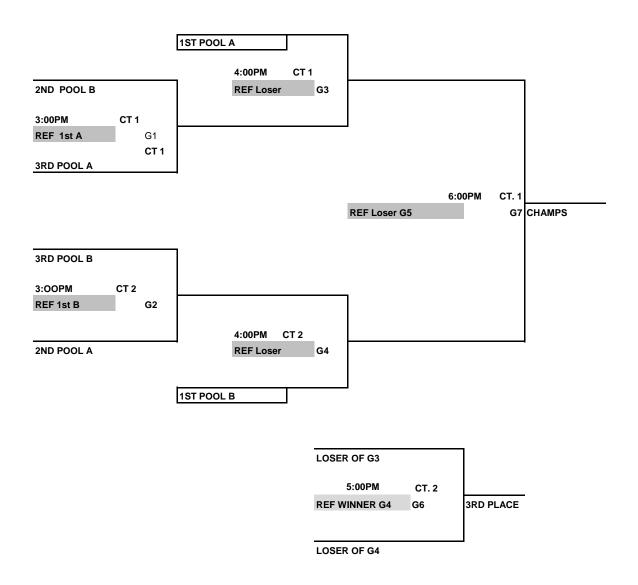

| 3RD                                                                               |
| 1                             | 0:00am                        | 0:00am 11:00am                | 0:00am 11:00am 12:00pm       | 0:00am 11:00am 12:00pm 1:00pm | 0:00am 11:00am 12:00pm 1:00pm 2:00pm | 0:00am 11:00am 12:00pm 1:00pm 2:00pm Day Court<br>v 4 R:1 1 v 4 R:3 2 v 3 R:1 3 v 4 R:2 1 v 2 R:4 Time Match<br>Game 1 | 0:00am 11:00am 12:00pm 1:00pm 2:00pm Day Court Time Match Game 1 Game 2 | 0:00am 11:00am 12:00pm 1:00pm 2:00pm Day Court Time Match 25 POINTS Game 1 Game 2 |

3 SETS TO 25 POINTS
2/3 SETS TO 25 POINTS -15 POINTS IN THE 3RD
EACH TEAM WILL BE HELPING REF
R1 WILL BE PROVIDED
ALL TEAMS ADVANCE TO THE PLAYOFFS
AWARDS WILL BE GIVEN TO 50+
CAPTAINS MEETING AT 8:45AM

## **WOMEN'S 50 PLAYOFFS**



2/3 GAMES 25 POINT 3RD 15 POINTS

# 2024 FLORIDA SENIOR GAMES SATURDAY DECEMBER 7, 2024

#### **WIREGRASS SPORTS RANCH**

#### **WOMEN'S 55+ AND 60+**

|                              |                               |                               |        |     |        | Matcl                                       | nes | Games             |  |  |
|------------------------------|-------------------------------|-------------------------------|--------|-----|--------|---------------------------------------------|-----|-------------------|--|--|
| Pool A 5                     | 5/60                          | WIR                           | EGRASS |     | Won    | Lost                                        | Won | Lost              |  |  |
| Airport C                    | ourier 55